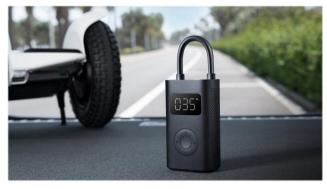

# Xiaomi Portable Electric Air Compressor 1S

ID: 35115

SKU: BHR5277GL

5 inflation modes

Powerful

Compact

Internal lithium batteries

Prevents over-inflation

#### Easy-to-carry, attractive design

- The compact design makes it ideal for when you're travelling light
- Type-C universal interface, for peace of mind on the go