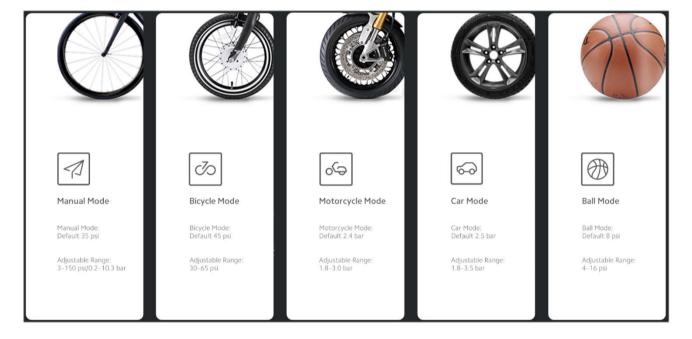

## Multiple uses in different scenarios

- Five different inflation modes, each with preset air pressure values
- Say goodbye to wires, thanks to internal lithium batteries