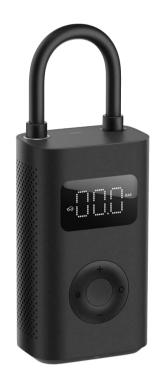

# Xiaomi Portable Electric Air Compressor 1S

ID: 35115

SKU: BHR5277GL

5 inflation modes

Powerful

Compact

Internal lithium batteries

Prevents over-inflation

## Xiaomi Portable Electric Air Compressor 1S