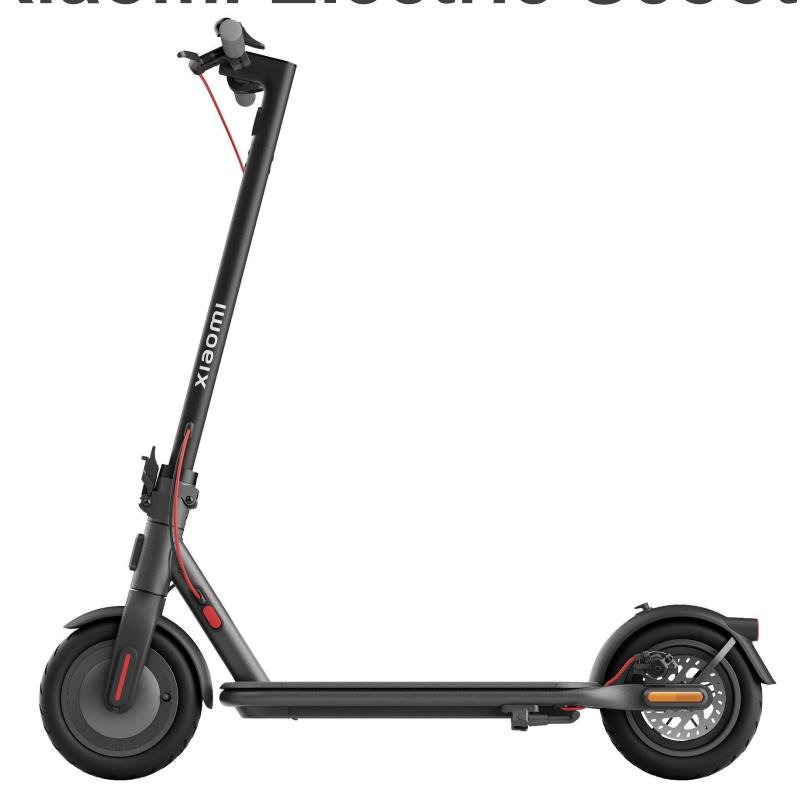

# Xiaomi Electric Scooter 4

ID: 46443 SKU: BHR7128EU

#### More power,

- Maximum 600W output powers the scooter to ride easier and more comfortable
- Climbing angle up to 16%
- Maximum speed up to 25km/h, 35km travel distance

#### **Portable Design**

- Sleek and elegant, portable and safe
- Takes only 3 seconds to fold and go

#### **Dual Braking System**

 Upgraded double-action disc brake at rear wheel, improve control efficiency; together with E-ABS system at front wheel, the braking distance will be much shorter

## **Pneumatic Tire**

 10 inch pneumatic tires effectively absorb shocks and prevent slipping